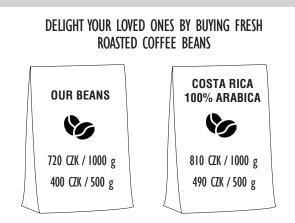

#### COFFEE

AT THE GRINDER: OUR BEANS: freshly roasted blend of coffee beans from Brazil, Ethiopia and India, 80% Arabica and 20% Robusta **COSTA RICA:** freshly roasted coffee from the Tarazzu region, 100% Arabica

#### OUR BEANS / COSTA RICA 100% ARABICA

|          |                                                 | Our | Beans |   | Costa I       | Rica |
|----------|-------------------------------------------------|-----|-------|---|---------------|------|
|          | ESPRESSO                                        |     | CZK   | 1 | 62 (          |      |
| 4        | ESPRESSO CHAI LATTE                             |     | CZK   | - |               | -    |
| ×        |                                                 | -   | -     | - |               | -    |
|          | RISTRETTO                                       |     | CZK   | - |               | -    |
|          | ESPRESSO MACCHIATO                              |     | CZK   |   |               |      |
|          | LUNGO, AMERICANO                                | 60  | CZK   | / | 65 (          | CZK  |
|          | DOPPIO                                          | 78  | CZK   | 1 | 86 (          | CZK  |
|          | CAPPUCCINO                                      | 70  | CZK   | 1 | 78 (          | 7K   |
|          | DOUBLE CAPPUCCINO                               |     | CZK   | - |               | -    |
|          | FLAT WHITE                                      | -   | CZK   | - |               |      |
|          | CAFFÉ LATTE                                     | -   | CZK   | - |               | I    |
| <u> </u> |                                                 |     |       |   |               | .//  |
| *        | FILTER COFFEE                                   |     | CZK   | - |               |      |
|          | TURKISH COFFEE                                  |     | CZK   | - |               | -    |
|          | VIENNESE COFFEE                                 | 70  | CZK   | / | 75 (          | CZK  |
|          | espresso with whipped cream                     |     |       |   |               |      |
|          | ALGERIAN COFFEE                                 | 100 | CZK   | / | 100 (         | CZK  |
|          | espresso with eggnog and whipped cream          |     |       |   |               |      |
|          | IRISH COFFEE                                    |     | CZK   | / | 102 (         | CZK  |
|          | espresso with 2 cl Irish whiskey, whipped crear |     |       |   |               |      |
|          | ICE ESPRESSO                                    | 58  | CZK   | / | 65 (          | CZK  |
|          | ICE ESPRESSO CHAI LATTÉ                         | 98  | CZK   | / | 105 (         | CZK  |
|          | ICE CAFFE LATTÉ                                 | 90  | CZK   | 1 | 95 (          | CZK  |
|          | ESPRESSO TONIC                                  | 100 | CZK   | 1 | 107 (         | 7K   |
|          |                                                 |     | 0211  | ' |               |      |
|          | DECAF COFFEE MOLINARI                           |     |       |   | 60 (          | CZK  |
|          |                                                 |     |       |   |               |      |
|          | COFFEE SYRUPS - caramel, hazelnut, almond       |     |       | Ч | - 15 (        | ZK   |
|          | WE WILL DE HADDY TO DEEDADE VOUD COS            |     |       |   |               |      |
|          | WE WILL BE HAPPY TO PREPARE YOUR COF            |     | WIIH  |   | 25.4          |      |
|          | COCONUT, ALMOND OR OAT MILK FROM ALP            | KU  |       | - | - 25 (        | .ZK  |
|          |                                                 |     |       |   |               |      |
|          | TEA                                             |     |       |   |               |      |
|          |                                                 |     |       |   | ог <i>с</i> . | 71/  |
| *        | FRESH SAGE TEA WITH HONEY                       |     |       |   | 85 C          |      |
|          | FRESH MINT TEA WITH HONEY                       |     |       |   | 85 C          |      |
|          | FRESH GINGER TEA WITH HONEY                     |     |       |   | 85 C          |      |
|          | TEA - according to the offer                    |     |       |   | 70 C          | ZK   |
|          | CHAI LATTE - according to the offer             |     |       |   | 85 C          | ZK   |
|          | ICE CHAI LATTE                                  |     |       |   | 90 C          | ZK   |
|          |                                                 |     |       |   |               |      |