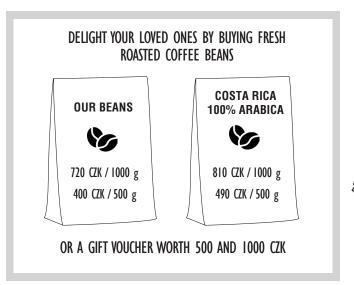

# DRINKS

85 CZK

**70 CZK** 

**85 CZK** 

90 CZK

BIRELL - NON ALCOHOLIC

BIRELL WITH FLAVOUR

|            | AT THE GRINDER:                                                                              |              |         |     |            |  |
|------------|----------------------------------------------------------------------------------------------|--------------|---------|-----|------------|--|
|            | OUR BEANS: freshly roasted blend of coffee beans from Brazil,                                |              |         |     |            |  |
|            | Ethiopia and India, 80% Arabica and 20% Robusta                                              |              |         |     |            |  |
|            | <b>COSTA RICA:</b> freshly roasted coffee from the Taraz                                     | zu regi      | ion, 10 | 00% | Arabica    |  |
|            | OUR BEANS / COSTA RICA 100                                                                   | % <b>A</b> r | ABIC    | 4   |            |  |
|            |                                                                                              | Our          | Beans   |     | Costa Rica |  |
|            | ESPRESSO                                                                                     | 55           | CZK     | /   | 62 CZK     |  |
| $\bigstar$ | ESPRESSO CHAI LATTE                                                                          | 98           | CZK     | /   | 105 CZK    |  |
|            | RISTRETTO                                                                                    | 55           | CZK     | /   | 62 CZK     |  |
|            | ESPRESSO MACCHIATO                                                                           | 58           | CZK     | 1   | 65 CZK     |  |
|            | LUNGO, AMERICANO                                                                             |              | CZK     | -   |            |  |
|            | DOPPIO                                                                                       | 78           | CZK     | 1   | 86 CZK     |  |
|            | CAPPUCCINO                                                                                   | 70           | CZK     | 1   |            |  |
|            | DOUBLE CAPPUCCINO                                                                            | 90           | CZK     | /   |            |  |
|            | FLAT WHITE                                                                                   | 90           | CZK     | /   | 98 CZK     |  |
|            | CAFFÉ LATTE                                                                                  | 82           | CZK     | /   | 88 CZK     |  |
| *          | FILTER COFFEE                                                                                | 78           | CZK     | 1   | _          |  |
|            | TURKISH COFFEE                                                                               | 55           | CZK     | /   | 62 CZK     |  |
|            | VIENNESE COFFEE                                                                              | 70           | CZK     | /   | 75 CZK     |  |
|            | espresso with whipped cream                                                                  |              |         |     |            |  |
|            | ALGERIAN COFFEE                                                                              | 100          | CZK     | /   | 100 CZK    |  |
|            | espresso with eggnog and whipped cream                                                       |              |         |     |            |  |
|            | IRISH COFFEE                                                                                 |              | CZK     | /   | 102 CZK    |  |
|            | espresso with 2 cl Irish whiskey, whipped crea                                               |              | CZV     | ,   | /F C7V     |  |
|            | ICE ESPRESSO                                                                                 |              | CZK     | -   |            |  |
|            | ICE ESPRESSO CHAI LATTÉ                                                                      | -            | -       | -   | 105 CZK    |  |
|            | ICE CAFFE LATTÉ                                                                              | -            | CZK     | -   |            |  |
|            | ESPRESSO TONIC                                                                               | 100          | CZK     | /   | 107 CZK    |  |
|            | DECAF COFFEE MOLINARI                                                                        |              |         |     | 60 CZK     |  |
|            | COFFEE SYRUPS - caramel, hazelnut, almond                                                    |              |         | 4   | - 15 CZK   |  |
|            | WE WILL BE HAPPY TO PREPARE YOUR COFFEE WITH COCONUT, ALMOND OR OAT MILK FROM ALPRO + 25 CZK |              |         |     |            |  |
|            | TEA                                                                                          |              |         |     |            |  |
| *          | FRESH SAGE TEA WITH HONEY                                                                    |              |         |     | 85 CZK     |  |
|            | FRESH MINT TEA WITH HONEY                                                                    |              |         |     | 85 CZK     |  |
|            | FRECH CINCER TEA WITH HONEY                                                                  |              |         |     | OF CTV     |  |