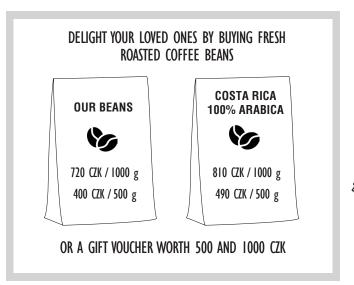

# DRINKS

85 CZK

**70 CZK** 

**85 CZK** 

90 CZK

BIRELL - NON ALCOHOLIC

BIRELL WITH FLAVOUR

|            | AT THE GRINDER:                                                                              |              |         |     |            |  |
|------------|----------------------------------------------------------------------------------------------|--------------|---------|-----|------------|--|
|            | OUR BEANS: freshly roasted blend of coffee beans from Brazil,                                |              |         |     |            |  |
|            | Ethiopia and India, 80% Arabica and 20% Robusta                                              |              |         |     |            |  |
|            | <b>COSTA RICA:</b> freshly roasted coffee from the Taraz                                     | zu regi      | ion, 10 | 00% | Arabica    |  |
|            | OUR BEANS / COSTA RICA 100°                                                                  | % <b>A</b> r | ABIC    | 4   |            |  |
|            |                                                                                              | Our          | Beans   |     | Costa Rica |  |
|            | ESPRESSO                                                                                     | 55           | CZK     | /   | 62 CZK     |  |
| $\bigstar$ | ESPRESSO CHAI LATTE                                                                          | 98           | CZK     | /   | 105 CZK    |  |
|            | RISTRETTO                                                                                    | 55           | CZK     | /   | 62 CZK     |  |
|            | ESPRESSO MACCHIATO                                                                           | 58           | CZK     | /   | 65 CZK     |  |
|            | LUNGO, AMERICANO                                                                             | 60           | CZK     | /   | 65 CZK     |  |
|            | DOPPIO                                                                                       | 78           | CZK     | /   | 86 CZK     |  |
|            | CAPPUCCINO                                                                                   | 70           | CZK     | /   | 78 CZK     |  |
|            | DOUBLE CAPPUCCINO                                                                            | 90           | CZK     | /   | 98 CZK     |  |
|            | FLAT WHITE                                                                                   | 90           | CZK     | /   | 98 CZK     |  |
|            | CAFFÉ LATTE                                                                                  | 82           | CZK     | /   | 88 CZK     |  |
| $\bigstar$ | FILTER COFFEE                                                                                | 78           | CZK     | /   | -          |  |
|            | TURKISH COFFEE                                                                               | 55           | CZK     | /   | 62 CZK     |  |
|            | VIENNESE COFFEE                                                                              | 70           | CZK     | /   | 75 CZK     |  |
|            | espresso with whipped cream                                                                  |              |         |     |            |  |
|            | ALGERIAN COFFEE                                                                              | 100          | CZK     | /   | 100 CZK    |  |
|            | espresso with eggnog and whipped cream                                                       | 100          | CZV     | ,   | 102 671    |  |
|            | IRISH COFFEE espresso with 2 cl Irish whiskey, whipped crea                                  |              | CZK     | /   | 102 CZK    |  |
|            | ICE ESPRESSO                                                                                 |              | CZK     | 1   | 65 CZK     |  |
|            | ICE ESPRESSO CHAI LATTÉ                                                                      |              | -       | -   | 105 CZK    |  |
|            | ICE CAFFE LATTÉ                                                                              | -            | CZK     | -   | 95 CZK     |  |
|            | ESPRESSO TONIC                                                                               | -            | -       | -   | 107 CZK    |  |
|            | EST RESSO TORIC                                                                              | 100          | CLIN    | ′   | TOT CER    |  |
|            | DECAF COFFEE MOLINARI                                                                        |              |         |     | 60 CZK     |  |
|            | COFFEE SYRUPS - caramel, hazelnut, almond                                                    |              |         | 4   | - 15 CZK   |  |
|            | WE WILL BE HAPPY TO PREPARE YOUR COFFEE WITH COCONUT, ALMOND OR OAT MILK FROM ALPRO + 25 CZK |              |         |     |            |  |
|            | TEA                                                                                          |              |         |     |            |  |
| *          | FRESH SAGE TEA WITH HONEY                                                                    |              |         |     | 85 CZK     |  |
|            | FRESH MINT TEA WITH HONEY                                                                    |              |         |     | 85 CZK     |  |
|            | FRECH CINCER TEA WITH HONEY                                                                  |              |         |     | OF CTI     |  |