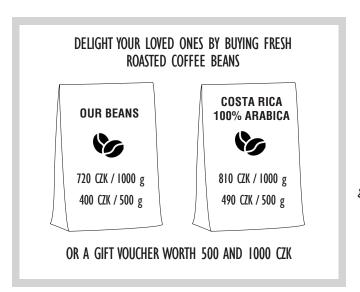

## DRINKS

85 CZK

**70 CZK** 

**85 CZK** 

90 CZK

BIRELL - NON ALCOHOLIC

**BIRELL WITH FLAVOUR** 

|            | AT THE GRINDER:                                                             |              |         |     |            |  |
|------------|-----------------------------------------------------------------------------|--------------|---------|-----|------------|--|
|            | OUR BEANS: freshly roasted blend of coffee beans from Brazil,               |              |         |     |            |  |
|            | Ethiopia and India, 80% Arabica and 20% Robusta                             |              |         |     |            |  |
|            | <b>COSTA RICA:</b> freshly roasted coffee from the Taraz                    | zu regi      | ion, 10 | 00% | Arabica    |  |
|            | OUR BEANS / COSTA RICA 100°                                                 | % <b>A</b> r | ABIC    | 4   |            |  |
|            |                                                                             | Our          | Beans   |     | Costa Rica |  |
|            | ESPRESSO                                                                    | 55           | CZK     | /   | 62 CZK     |  |
| $\bigstar$ | ESPRESSO CHAI LATTE                                                         | 98           | CZK     | /   | 105 CZK    |  |
|            | RISTRETTO                                                                   | 55           | CZK     | /   | 62 CZK     |  |
|            | ESPRESSO MACCHIATO                                                          | 58           | CZK     | /   | 65 CZK     |  |
|            | LUNGO, AMERICANO                                                            | 60           | CZK     | /   | 65 CZK     |  |
|            | DOPPIO                                                                      | 78           | CZK     | /   | 86 CZK     |  |
|            | CAPPUCCINO                                                                  | 70           | CZK     | /   | 78 CZK     |  |
|            | DOUBLE CAPPUCCINO                                                           | 90           | CZK     | /   | 98 CZK     |  |
|            | FLAT WHITE                                                                  | 90           | CZK     | /   | 98 CZK     |  |
|            | CAFFÉ LATTE                                                                 | 82           | CZK     | /   | 88 CZK     |  |
| $\bigstar$ | FILTER COFFEE                                                               | 78           | CZK     | /   | -          |  |
|            | TURKISH COFFEE                                                              | 55           | CZK     | /   | 62 CZK     |  |
|            | VIENNESE COFFEE                                                             | 70           | CZK     | /   | 75 CZK     |  |
|            | espresso with whipped cream                                                 |              |         |     |            |  |
|            | ALGERIAN COFFEE                                                             | 100          | CZK     | /   | 100 CZK    |  |
|            | espresso with eggnog and whipped cream                                      | 100          | CZV     | ,   | 102 671    |  |
|            | IRISH COFFEE espresso with 2 cl Irish whiskey, whipped crea                 |              | CZK     | /   | 102 CZK    |  |
|            | ICE ESPRESSO                                                                |              | CZK     | 1   | 65 CZK     |  |
|            | ICE ESPRESSO CHAI LATTÉ                                                     |              | -       | -   | 105 CZK    |  |
|            | ICE CAFFE LATTÉ                                                             | -            | CZK     | -   | 95 CZK     |  |
|            | ESPRESSO TONIC                                                              | -            | -       | -   | 107 CZK    |  |
|            | EST RESSO TORIC                                                             | 100          | CLIN    | ′   | TOT CER    |  |
|            | DECAF COFFEE MOLINARI                                                       |              |         |     | 60 CZK     |  |
|            | COFFEE SYRUPS - caramel, hazelnut, almond                                   |              |         | 4   | - 15 CZK   |  |
|            | WE WILL BE HAPPY TO PREPARE YOUR CO<br>COCONUT, ALMOND OR OAT MILK FROM ALI |              | WITH    |     | - 25 CZK   |  |
|            | TEA                                                                         |              |         |     |            |  |
| *          | FRESH SAGE TEA WITH HONEY                                                   |              |         |     | 85 CZK     |  |
|            | FRESH MINT TEA WITH HONEY                                                   |              |         |     | 85 CZK     |  |
|            | FRECH CINCER TEA WITH HONEY                                                 |              |         |     | OF CTI     |  |