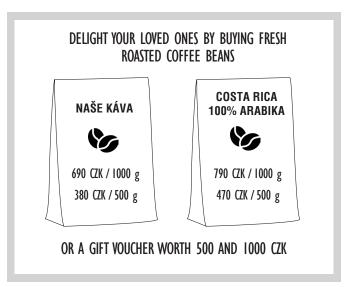

# OFFEE AT THE GRINDER: OUR COFFEE: freshly roasted blend of coffee beans from Brazil, Ethiopia and India, 80% Arabica and 20% Robusta

#### OUR COFFEE / COSTA RICA 100% ARABIKA

**COSTA RICA:** freshly roasted coffee from the Tarazzu region, 100% Arabica

|   |                                                                                                                                                                                                                                                                                                                                                                                                                                                                                                                                                                                                                                                                                                                                                                                                                                                                                                                                                                                                                                                                                                                                                                                                                                                                                                                                                                                                                                                                                                                                                                                                                                                                                                                                                                                                                                                                                                                                                                                                                                                                                                                                | Our  | coffee |    | Costa Rica  |
|---|--------------------------------------------------------------------------------------------------------------------------------------------------------------------------------------------------------------------------------------------------------------------------------------------------------------------------------------------------------------------------------------------------------------------------------------------------------------------------------------------------------------------------------------------------------------------------------------------------------------------------------------------------------------------------------------------------------------------------------------------------------------------------------------------------------------------------------------------------------------------------------------------------------------------------------------------------------------------------------------------------------------------------------------------------------------------------------------------------------------------------------------------------------------------------------------------------------------------------------------------------------------------------------------------------------------------------------------------------------------------------------------------------------------------------------------------------------------------------------------------------------------------------------------------------------------------------------------------------------------------------------------------------------------------------------------------------------------------------------------------------------------------------------------------------------------------------------------------------------------------------------------------------------------------------------------------------------------------------------------------------------------------------------------------------------------------------------------------------------------------------------|------|--------|----|-------------|
|   | ESPRESSO                                                                                                                                                                                                                                                                                                                                                                                                                                                                                                                                                                                                                                                                                                                                                                                                                                                                                                                                                                                                                                                                                                                                                                                                                                                                                                                                                                                                                                                                                                                                                                                                                                                                                                                                                                                                                                                                                                                                                                                                                                                                                                                       | 52   | CZK    | 1  | 62 CZK      |
| * |                                                                                                                                                                                                                                                                                                                                                                                                                                                                                                                                                                                                                                                                                                                                                                                                                                                                                                                                                                                                                                                                                                                                                                                                                                                                                                                                                                                                                                                                                                                                                                                                                                                                                                                                                                                                                                                                                                                                                                                                                                                                                                                                |      | CZK    | 1  |             |
|   | RISTRETTO                                                                                                                                                                                                                                                                                                                                                                                                                                                                                                                                                                                                                                                                                                                                                                                                                                                                                                                                                                                                                                                                                                                                                                                                                                                                                                                                                                                                                                                                                                                                                                                                                                                                                                                                                                                                                                                                                                                                                                                                                                                                                                                      |      | CZK    | 1  |             |
|   | ESPRESSO MACCHIATO                                                                                                                                                                                                                                                                                                                                                                                                                                                                                                                                                                                                                                                                                                                                                                                                                                                                                                                                                                                                                                                                                                                                                                                                                                                                                                                                                                                                                                                                                                                                                                                                                                                                                                                                                                                                                                                                                                                                                                                                                                                                                                             |      | CZK    | 1  | V - V - 1   |
|   | LUNGO, AMERICANO                                                                                                                                                                                                                                                                                                                                                                                                                                                                                                                                                                                                                                                                                                                                                                                                                                                                                                                                                                                                                                                                                                                                                                                                                                                                                                                                                                                                                                                                                                                                                                                                                                                                                                                                                                                                                                                                                                                                                                                                                                                                                                               |      | CZK    | 1  |             |
|   | DOPPIO                                                                                                                                                                                                                                                                                                                                                                                                                                                                                                                                                                                                                                                                                                                                                                                                                                                                                                                                                                                                                                                                                                                                                                                                                                                                                                                                                                                                                                                                                                                                                                                                                                                                                                                                                                                                                                                                                                                                                                                                                                                                                                                         |      | CZK    | 1  |             |
|   | CAPPUCCINO                                                                                                                                                                                                                                                                                                                                                                                                                                                                                                                                                                                                                                                                                                                                                                                                                                                                                                                                                                                                                                                                                                                                                                                                                                                                                                                                                                                                                                                                                                                                                                                                                                                                                                                                                                                                                                                                                                                                                                                                                                                                                                                     |      | CZK    | 1  | I I I I     |
|   | DOUBLE CAPPUCCINO                                                                                                                                                                                                                                                                                                                                                                                                                                                                                                                                                                                                                                                                                                                                                                                                                                                                                                                                                                                                                                                                                                                                                                                                                                                                                                                                                                                                                                                                                                                                                                                                                                                                                                                                                                                                                                                                                                                                                                                                                                                                                                              | • •  | CZK    | 1  |             |
|   | FLAT WHITE                                                                                                                                                                                                                                                                                                                                                                                                                                                                                                                                                                                                                                                                                                                                                                                                                                                                                                                                                                                                                                                                                                                                                                                                                                                                                                                                                                                                                                                                                                                                                                                                                                                                                                                                                                                                                                                                                                                                                                                                                                                                                                                     |      | CZK    | 1  |             |
|   | CAFFÉ LATTE                                                                                                                                                                                                                                                                                                                                                                                                                                                                                                                                                                                                                                                                                                                                                                                                                                                                                                                                                                                                                                                                                                                                                                                                                                                                                                                                                                                                                                                                                                                                                                                                                                                                                                                                                                                                                                                                                                                                                                                                                                                                                                                    |      | CZK    | 1  |             |
| * |                                                                                                                                                                                                                                                                                                                                                                                                                                                                                                                                                                                                                                                                                                                                                                                                                                                                                                                                                                                                                                                                                                                                                                                                                                                                                                                                                                                                                                                                                                                                                                                                                                                                                                                                                                                                                                                                                                                                                                                                                                                                                                                                |      | CZK    | •  | 00 CZN      |
| × |                                                                                                                                                                                                                                                                                                                                                                                                                                                                                                                                                                                                                                                                                                                                                                                                                                                                                                                                                                                                                                                                                                                                                                                                                                                                                                                                                                                                                                                                                                                                                                                                                                                                                                                                                                                                                                                                                                                                                                                                                                                                                                                                |      |        | ٠. | -<br>/2 C7V |
|   | TURKISH COFFEE                                                                                                                                                                                                                                                                                                                                                                                                                                                                                                                                                                                                                                                                                                                                                                                                                                                                                                                                                                                                                                                                                                                                                                                                                                                                                                                                                                                                                                                                                                                                                                                                                                                                                                                                                                                                                                                                                                                                                                                                                                                                                                                 |      | CZK    | /  | 02 02.1     |
|   | VIENNESE COFFEE                                                                                                                                                                                                                                                                                                                                                                                                                                                                                                                                                                                                                                                                                                                                                                                                                                                                                                                                                                                                                                                                                                                                                                                                                                                                                                                                                                                                                                                                                                                                                                                                                                                                                                                                                                                                                                                                                                                                                                                                                                                                                                                | 05   | CZK    | /  | 75 CZK      |
|   | espresso with whipped cream ALGERIAN COFFEE                                                                                                                                                                                                                                                                                                                                                                                                                                                                                                                                                                                                                                                                                                                                                                                                                                                                                                                                                                                                                                                                                                                                                                                                                                                                                                                                                                                                                                                                                                                                                                                                                                                                                                                                                                                                                                                                                                                                                                                                                                                                                    | ٥٥   | CZK    | ,  | 100 CZK     |
|   | espresso with eggnog and whipped cream                                                                                                                                                                                                                                                                                                                                                                                                                                                                                                                                                                                                                                                                                                                                                                                                                                                                                                                                                                                                                                                                                                                                                                                                                                                                                                                                                                                                                                                                                                                                                                                                                                                                                                                                                                                                                                                                                                                                                                                                                                                                                         | 70   | CZK    | /  | TOU CZK     |
|   | IRISH COFFEE                                                                                                                                                                                                                                                                                                                                                                                                                                                                                                                                                                                                                                                                                                                                                                                                                                                                                                                                                                                                                                                                                                                                                                                                                                                                                                                                                                                                                                                                                                                                                                                                                                                                                                                                                                                                                                                                                                                                                                                                                                                                                                                   | 02   | CZK    | 1  | 102 CZK     |
|   | espresso with 2 cl Irish whiskey, whipped cream                                                                                                                                                                                                                                                                                                                                                                                                                                                                                                                                                                                                                                                                                                                                                                                                                                                                                                                                                                                                                                                                                                                                                                                                                                                                                                                                                                                                                                                                                                                                                                                                                                                                                                                                                                                                                                                                                                                                                                                                                                                                                |      | CZK    | ′  | TUZ CZK     |
|   | ICE ESPRESSO                                                                                                                                                                                                                                                                                                                                                                                                                                                                                                                                                                                                                                                                                                                                                                                                                                                                                                                                                                                                                                                                                                                                                                                                                                                                                                                                                                                                                                                                                                                                                                                                                                                                                                                                                                                                                                                                                                                                                                                                                                                                                                                   |      | CZK    | /  | 65 CZK      |
|   | ICE ESPRESSO CHAI LATTÉ                                                                                                                                                                                                                                                                                                                                                                                                                                                                                                                                                                                                                                                                                                                                                                                                                                                                                                                                                                                                                                                                                                                                                                                                                                                                                                                                                                                                                                                                                                                                                                                                                                                                                                                                                                                                                                                                                                                                                                                                                                                                                                        |      | CZK    | 1  |             |
|   | ICE CAFFE LATTÉ                                                                                                                                                                                                                                                                                                                                                                                                                                                                                                                                                                                                                                                                                                                                                                                                                                                                                                                                                                                                                                                                                                                                                                                                                                                                                                                                                                                                                                                                                                                                                                                                                                                                                                                                                                                                                                                                                                                                                                                                                                                                                                                |      | CZK    | 1  |             |
|   | ESPRESSO TONIC                                                                                                                                                                                                                                                                                                                                                                                                                                                                                                                                                                                                                                                                                                                                                                                                                                                                                                                                                                                                                                                                                                                                                                                                                                                                                                                                                                                                                                                                                                                                                                                                                                                                                                                                                                                                                                                                                                                                                                                                                                                                                                                 |      | CZK    | -  |             |
|   | LSI NESSO TONIC                                                                                                                                                                                                                                                                                                                                                                                                                                                                                                                                                                                                                                                                                                                                                                                                                                                                                                                                                                                                                                                                                                                                                                                                                                                                                                                                                                                                                                                                                                                                                                                                                                                                                                                                                                                                                                                                                                                                                                                                                                                                                                                | 71   | CZK    | ′  | TOT CER     |
|   | DECAF COFFEE                                                                                                                                                                                                                                                                                                                                                                                                                                                                                                                                                                                                                                                                                                                                                                                                                                                                                                                                                                                                                                                                                                                                                                                                                                                                                                                                                                                                                                                                                                                                                                                                                                                                                                                                                                                                                                                                                                                                                                                                                                                                                                                   |      |        |    | 52 CZK      |
|   | DECAI COTTLE                                                                                                                                                                                                                                                                                                                                                                                                                                                                                                                                                                                                                                                                                                                                                                                                                                                                                                                                                                                                                                                                                                                                                                                                                                                                                                                                                                                                                                                                                                                                                                                                                                                                                                                                                                                                                                                                                                                                                                                                                                                                                                                   |      |        |    | JZ CZN      |
|   | COFFEE SYRUPS - caramel, hazelnut, almond                                                                                                                                                                                                                                                                                                                                                                                                                                                                                                                                                                                                                                                                                                                                                                                                                                                                                                                                                                                                                                                                                                                                                                                                                                                                                                                                                                                                                                                                                                                                                                                                                                                                                                                                                                                                                                                                                                                                                                                                                                                                                      |      |        | 4  | - 15 CZK    |
|   | ouramon, nazomat, amona                                                                                                                                                                                                                                                                                                                                                                                                                                                                                                                                                                                                                                                                                                                                                                                                                                                                                                                                                                                                                                                                                                                                                                                                                                                                                                                                                                                                                                                                                                                                                                                                                                                                                                                                                                                                                                                                                                                                                                                                                                                                                                        |      |        |    | 15 CEIX     |
|   | WE WILL BE HAPPY TO PREPARE YOUR COFF                                                                                                                                                                                                                                                                                                                                                                                                                                                                                                                                                                                                                                                                                                                                                                                                                                                                                                                                                                                                                                                                                                                                                                                                                                                                                                                                                                                                                                                                                                                                                                                                                                                                                                                                                                                                                                                                                                                                                                                                                                                                                          | EE ' | WITH   |    |             |
|   | COCONUT, ALMOND OR OAT MILK FROM ALPR                                                                                                                                                                                                                                                                                                                                                                                                                                                                                                                                                                                                                                                                                                                                                                                                                                                                                                                                                                                                                                                                                                                                                                                                                                                                                                                                                                                                                                                                                                                                                                                                                                                                                                                                                                                                                                                                                                                                                                                                                                                                                          |      | . ,    |    | - 25 CZK    |
|   | The state of the s | . •  |        |    | 25 0210     |